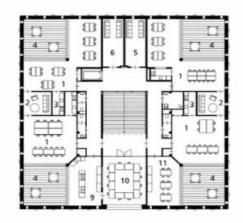

## FLOOR 2

- LOBBY
- COMMUNAL LIVINGROOM
- COMMUNAL BOARDROOM
- BIKE STORAGE
- MECHANICAL ROOM

## FLOOR 1

- LOBBY
- COMMUNAL LIVINGROOM
- COMMUNAL BOARDROOM
- BIKE STORAGE
- MECHANICAL ROOM