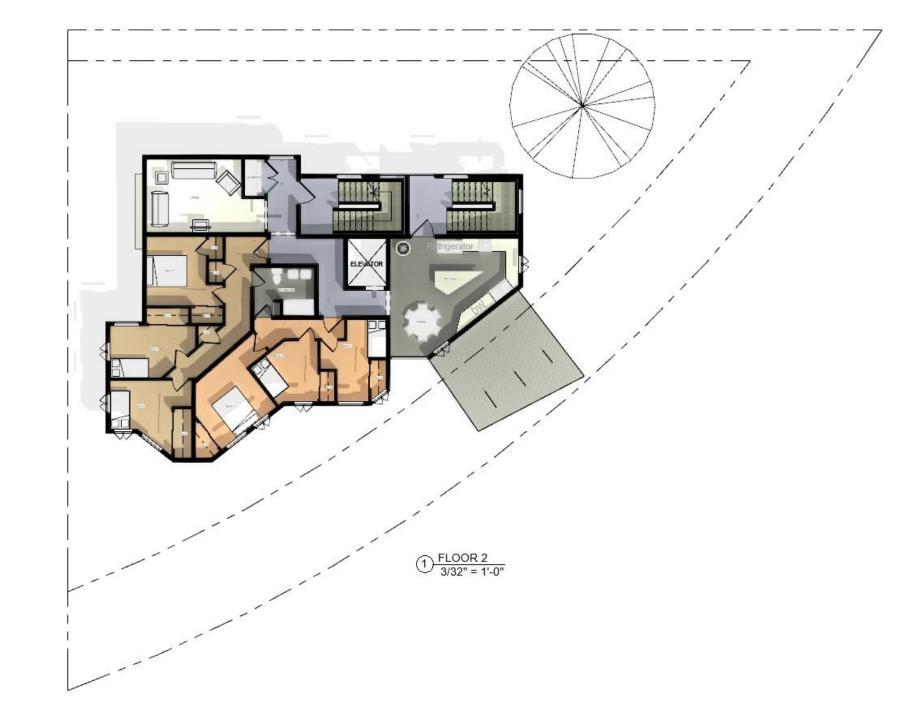

## FLOOR 2

- LOBBY
- COMMUNAL LIVINGROOM
- COMMUNAL BOARDROOM
- BIKE STORAGE
- MECHANICAL ROOM