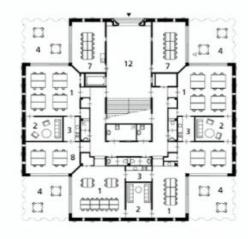

### FLOOR 4

- 3 ACCESSIBLE UNITS WITH BALCONIES
- ONE BATHROOM
- ONE SHOWER ROOM
- ONE POWDER ROOM
- LARGE SHARED KITCHEN/ DINING ROOM
- SHARED LAUNDRY ROOM

## FLOOR 3

- 3 ACCESSIBLE UNITS WITH BALCONIES
- ONE BATHROOM
- ONE SHOWER ROOM
- ONE POWDER ROOM
- LARGE SHARED KITCHEN/ DINING ROOM
- SHARED LAUNDRY ROOM
- GREEN ROOF FEATURING PERENIALS AND CONIFERS