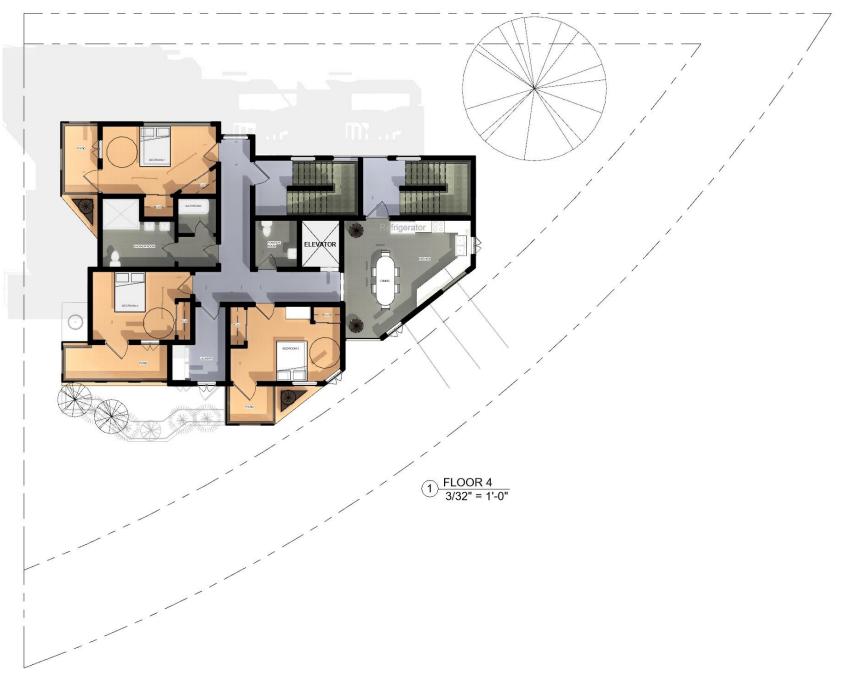

# Final Proposed Floor Plans:

### FLOOR 4

- 3 ACCESSIBLE UNITS WITH BALCONIES
- ONE BATHROOM
- ONE SHOWER ROOM
- ONE POWDER ROOM
- LARGE SHARED KITCHEN/ DINING ROOM
- SHARED LAUNDRY ROOM