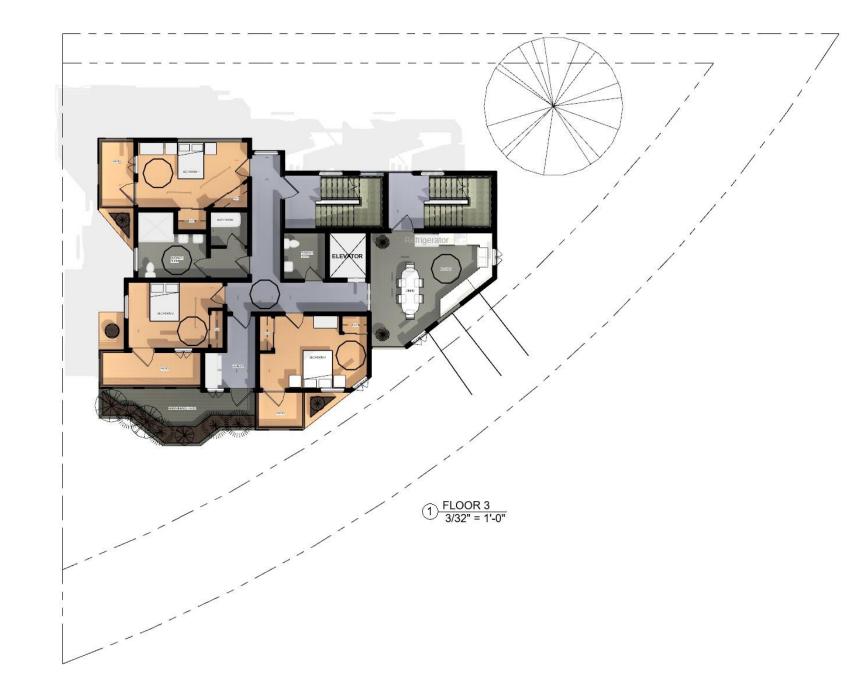

## FLOOR 3

- 3 ACCESSIBLE UNITS WITH BALCONIES
- ONE BATHROOM
- ONE SHOWER ROOM
- ONE POWDER ROOM
- LARGE SHARED KITCHEN/ DINING ROOM
- SHARED LAUNDRY ROOM
- GREEN ROOF FEATURING PERENIALS AND CONIFERS