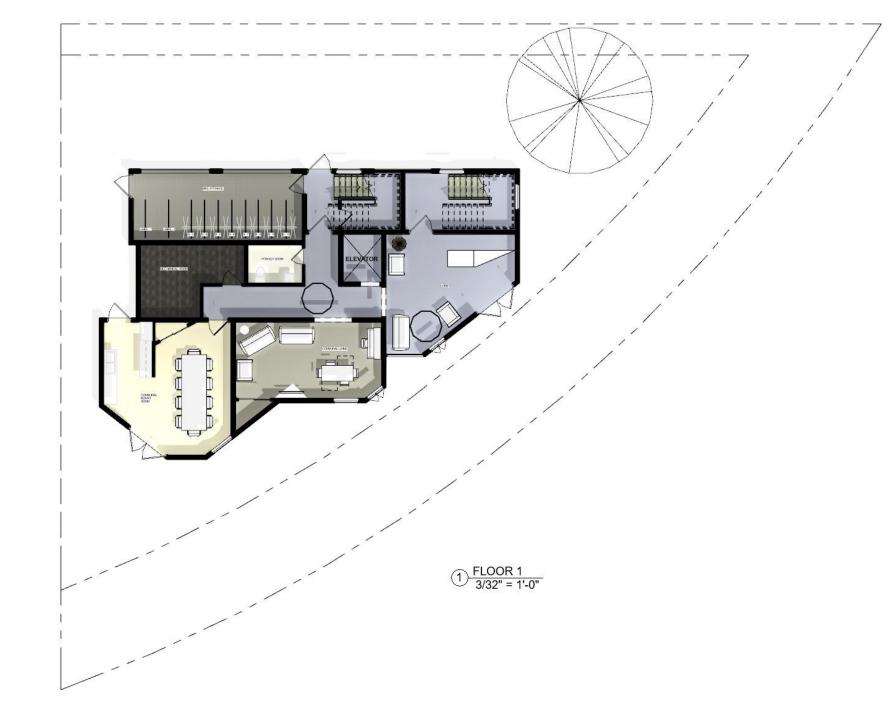

## FLOOR 1

- LOBBY
- COMMUNAL LIVINGROOM
- COMMUNAL BOARDROOM
- BIKE STORAGE
- MECHANICAL ROOM