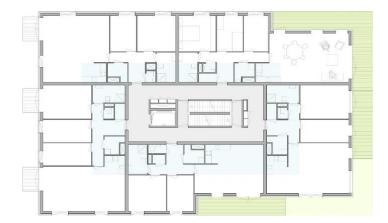

# Final Proposed Floor Plans:

### FLOOR 4

- 3 ACCESSIBLE UNITS WITH BALCONIES
- ONE BATHROOM
- ONE SHOWER ROOM
- ONE POWDER ROOM
- LARGE SHARED KITCHEN/ DINING ROOM
- SHARED LAUNDRY ROOM

## FLOOR 3

- 3 ACCESSIBLE UNITS WITH BALCONIES
- ONE BATHROOM
- ONE SHOWER ROOM
- ONE POWDER ROOM
- LARGE SHARED KITCHEN/ DINING ROOM
- SHARED LAUNDRY ROOM
- GREEN ROOF FEATURING PERENIALS AND CONIFERS